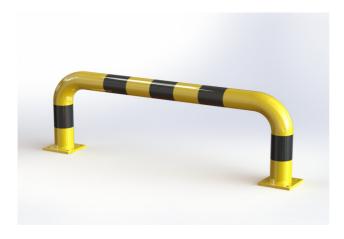

#### **PROPERTIES:**

Material: steel

Colour: yellow / reflective black

Handling equipment: electric pallet jack

Impact resistance: increased

**Diameter:** 76 mm **Length:** 1000 mm **Height:** 350 mm

**Foot dimension:**  $120 \times 120 \times 10 \text{ mm}$ 

Wall thickness: 3 mm

Weight: 10 kg

Surface treatment: powder paint

Suitable use: indoor and outdoor areas

### PRODUCT DESCRIPTION:

Straight arched barrier is made of S235 steel. Surface treatment is solved with powder paint. Yellow traffic colour RAL1023 increases the visibility of the barrier and warns of obstacles, which contributes to greater safety. The steel feet of the barrier are made of 10 mm thick sheets. Fixing holes  $\emptyset$  14 mm. The barrier has black reflective stripes.